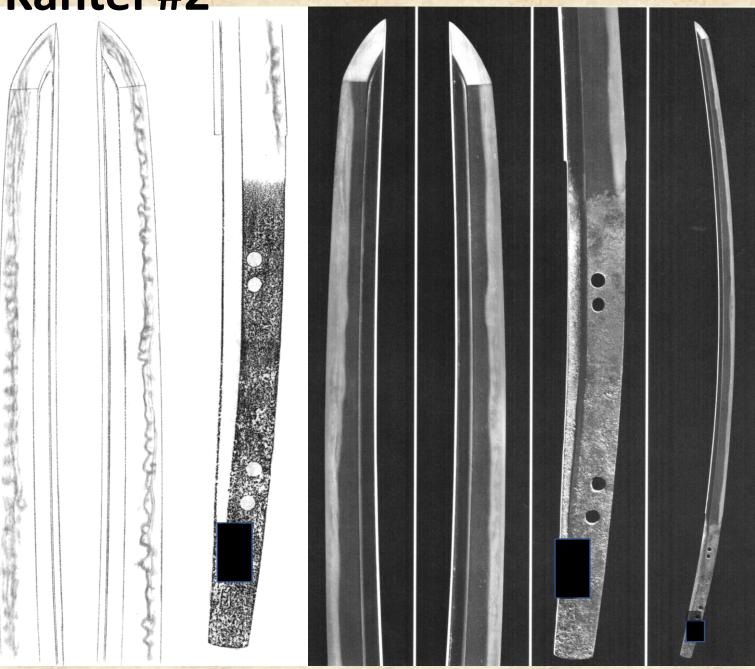

Boshi: Midare, hakikake, nijuba

Horimono:

Nakago: ??

Hint: Nie Deki

Kantei #2

Characteristics:

Nagasa: 71.4 cm

Keijo:

Shinogi zukuri, iori-mune, ko-kissaki

Kitae: Ko-itame, itame nagare, ji-nie, nie-utsuri

Hamon: ko-chogi, ko-gunome, ko-midare, ashi, yo, thichi niie, sunagashi, kinsuji, yubashiri, tobiyaki

Boshi: hakikake, nijuba, slight turnback

Horimono: bohi

Nakago: ??

Hint: Nie Deki

Other: Denrai to Kishu Tokugawa, Honami Kochu origami value 30 mai (Gold Coins)