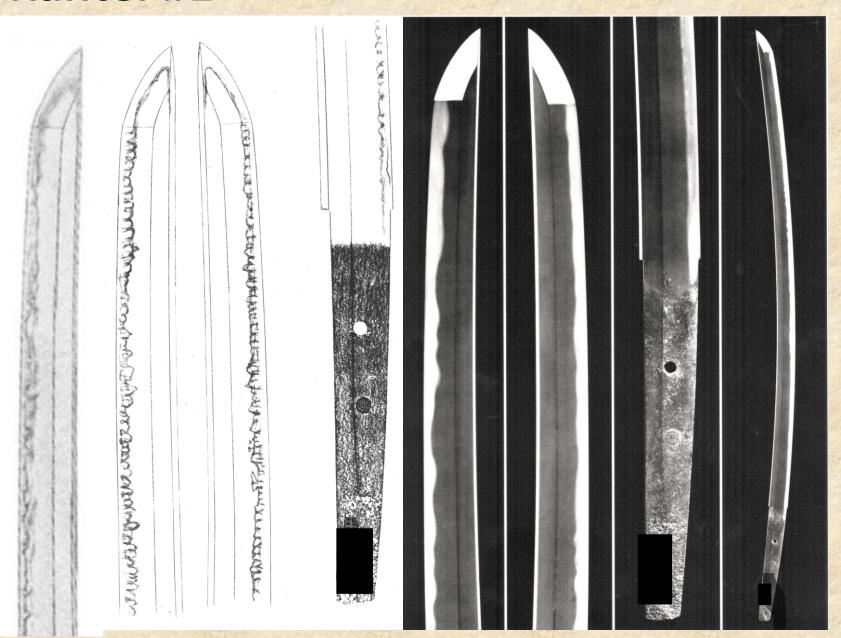

### Kantei #1

#### Characteristics:

Nagasa: 70.3 cm

Keijo: Shinogi zukuri, iori-mune, chu-

kissaki

Kitae: Tight Ko-Itame, fine Ji nie, jifu

utsuri

Hamon: Compact ko-chogi, ko-midare, ko-ashi, yo, quiet sunagashi, kinsuji with bright nie, yubashiri, tobiyaki, nijuba, nioguchi is somewhat subdued

Boshi: Midare, hakikake, nijuba

Horimono:

Nakago: ??

Hint: Nie Deki

Kantei #2

Characteristics:

Nagasa: 71.4 cm

Keijo: